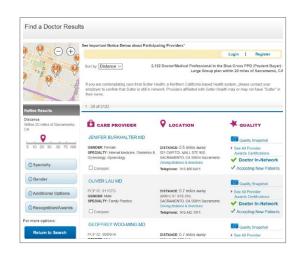

## Finding a Provider cont'd

To find a family/general practice physician, follow the steps below:

I'm looking for a:

Select "Doctor/Medical Professional"

Who specializes in:

Select "Fam/General Practice, Internal Med"

Located near:

• Type in City

To ensure you find a provider who is available, check on "Accepting New Patients"

Example of result

| Find a Doctor Encontr                                        | ar un doctor | 查询医生                  |           |             |   |  |
|--------------------------------------------------------------|--------------|-----------------------|-----------|-------------|---|--|
| I want to search this plan/network:<br>Blue Cross PPO (Prude |              | er) - Large (         | Group     | Change plan | 0 |  |
| I'm looking for a:                                           |              | Whose name is: (      | optional) |             |   |  |
| Doctor/Medical Professional                                  | ٠            | Enter name            |           |             |   |  |
| Who specializes in:                                          |              |                       |           |             |   |  |
| Family/General Practice, Internal Med                        | *            |                       |           |             |   |  |
| Show specialty details                                       |              |                       |           |             |   |  |
| Located near:                                                |              | Within a distance of: |           |             |   |  |
| Enter location                                               |              | 20 miles              | *         |             |   |  |
| Who is: (optional)                                           |              |                       |           |             |   |  |
| Accepting New Patients                                       |              |                       |           |             |   |  |
| Able to serve as Primary Care Physici                        | an (PCP) 🤇   |                       |           |             |   |  |
| Show more options                                            |              |                       |           |             |   |  |
|                                                              |              |                       |           |             |   |  |
| Search                                                       |              |                       |           |             |   |  |