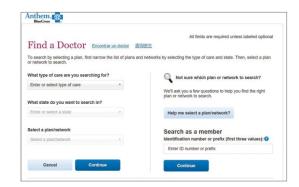

## Go to

https://www.anthem.com/ca/find-doctor/?dplid=sso. dpl.providerdirectory.search-criteria\_

You will be directed to the Main Directory Page

To utilize the Find a Doctor, click on "Search by Selecting a Plan or Network"

You have now been directed to the general search page.

You will now need to set the criteria to locate providers in your plan.

What type of care are you searching for?

Select "Medical"

What state do you want to search in?