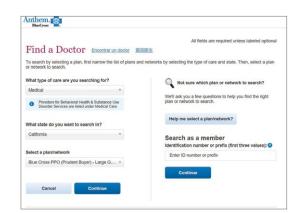

You have now been directed to the general search page.

You will now need to set the criteria to locate providers in your plan.

What type of care are you searching for?

Select "Medical"

What state do you want to search in?

• Select "California"

Select a Plan/Network

Select "Blue Cross PPO (Prudent Buyer) Large Group
Click on Continue

Now that you have selected the appropriate plan information it is time to Find a Doctor.

This is the Main Search Screen