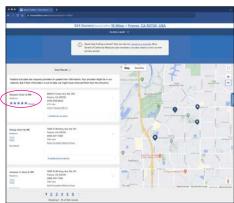

## Example of search result

Scroll and click on any result to view full descriptions of physician, practice or facility.