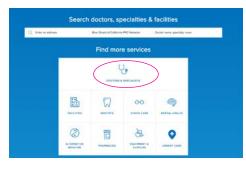

## Go to https://blueshieldca.com/networkppo

- 1. Select Doctors and Specialists
- 2. Enter Your Address

3. Select "Continue" to Search Providers Outside of California

4. Click on "Find Care"

5. On the Pop-Up Window, Click on "Choose Plan" and Re-Enter Your Address