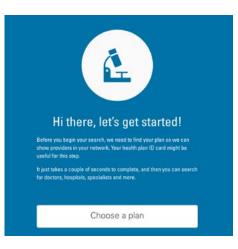

## Go to https://blueshieldca.com/networkppo

- 1. Select Doctors and Specialists
- 2. Enter Your Address

3. Select "Continue" to Search Providers Outside of California

4. Click on "Find Care"

5. On the Pop-Up Window, Click on "Choose Plan" and Re-Enter Your Address

6. Enter "XEL" and Click "Continue"

7. You Can Now Search by Name, Specialty, Facility Name or Facility Type