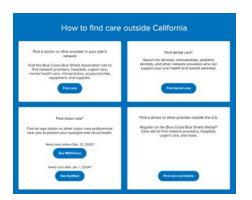

## Go to https://blueshieldca.com/networkppo

- 1. Select Doctors and Specialists
- 2. Enter Your Address

3. Select "Continue" to Search Providers Outside of California

4. Click on "Find Care"

5. On the Pop-Up Window, Click on "Choose Plan" and Re-Enter Your Address