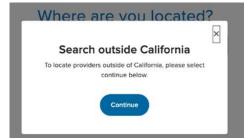

Where are you located?

Use Current Location 
Search Outside U.S.

## Go to https://blueshieldca.com/networkppo

- 1. Select Doctors and Specialists
- 2. Enter Your Address

3. Select "Continue" to Search Providers Outside of California

4. Click on "Find Care"

5. On the Pop-Up Window, Click on "Choose Plan" and Re-Enter Your Address