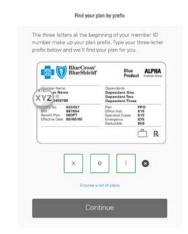

6. Enter "XEL" and Click "Continue"

7. You Can Now Search by Name, Specialty, Facility Name or Facility Type